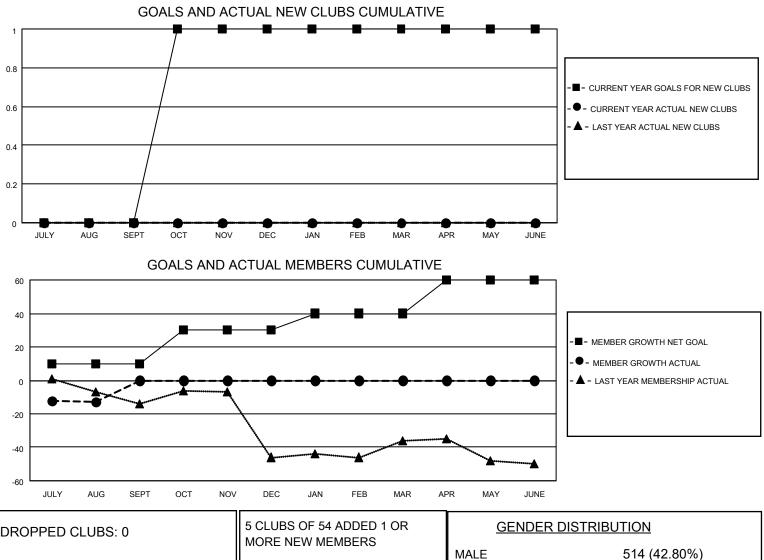

## LOCATION GREECE

District 117 B

Results as of: 8/31/2023

| Clubs                 |               |           |               | Members               |                         |                         |                                                    |
|-----------------------|---------------|-----------|---------------|-----------------------|-------------------------|-------------------------|----------------------------------------------------|
| RESULTS FOR 2023-2024 |               |           |               | RESULTS FOR 2023-2024 |                         |                         |                                                    |
| QUARTER               | NEW CLUB GOAL | NEW CLUBS | DROPPED CLUBS | QUARTER               | IBER GROWTH NET<br>GOAL | MEMBER GROWTH<br>ACTUAL | DROPPED<br>MEMBERS ACTUAL<br>(including transfers) |
| JULY/AUG/SEPT         | 0             | 0         | 0             | JULY/AUG/SEPT         | 10                      | 10                      | 20                                                 |
| OCT/NOV/DEC           | 1             | 0         | 0             | OCT/NOV/DEC           | 20                      | 0                       | 0                                                  |
| JAN/FEB/MAR           | 0             | 0         | 0             | JAN/FEB/MAR           | 10                      | 0                       | 0                                                  |
| APR/MAY/JUNE          | 0             | 0         | 0             | APR/MAY/JUNE          | 20                      | 0                       | 0                                                  |

| DROPPED CLUBS: 0 |    | MORE NEW MEMBERS          | MALE                      | 514 (42.80%) |
|------------------|----|---------------------------|---------------------------|--------------|
|                  |    |                           | FEMALE                    | 686 (57.12%) |
| DROPPED MEMBERS  |    |                           | NON BINARY                | 0 (0.00%)    |
|                  |    |                           | PREFER NOT TO ANSWER      | 1 (0.08%)    |
| DECEASED         | 1  |                           |                           |              |
| CLUB CANCELLED   | 0  | CLICK HERE FOR CUMULATIVE | TOTAL FAMILY UNIT MEMBERS | s 280        |
| OTHER            | 19 | MEMBERSHIP DATA           |                           |              |
| TOTAL 20         |    |                           | FAMILY MEMBERS PAYING HA  | LF DUES 156  |
|                  |    |                           |                           |              |